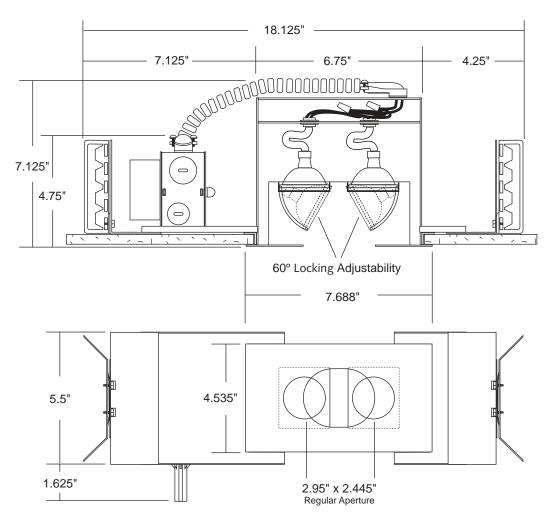

**Housing Construction:** 

Plaster frame and housing are 18 gauge CRS with durable powder coat finish.

Integral electronic transformer with 14 gauge CRS galvanized J-Box assembly. External thermal protection. UL listed for through branch wiring for 8 #12, 90°C supply conductors or 60°C supply conductors for end of run.

Type: Project: Combo Mini Recessed Wall Accent ☐ CM2W ☐ CM2B Two (2) Light 60° Adjustable ☐ CM2S **New Construction Housing - 7.13" Height** 12V Bi-Pin Base MR16 Lamp 75 Watts Max.

Provided with two (2) 14 gauge steel butterfly type brackets for black iron installations.

Vent holes in housing (1/2" diameter) provide cooler operation.

Lamps adjust 60° for variable beam placement.

Housing adjusts in plaster frame to accommodate various ceiling thicknesses.

| Item # | Description                     | Finish | Voltage / Wattage |
|--------|---------------------------------|--------|-------------------|
| CM2W   | Combo Mini Recessed Wall Accent | White  | 12V / 75W Max.    |
| CM2B   | Two Light 60º Adjustable        | Black  |                   |
| CM2S   |                                 | Silver |                   |
|        |                                 |        |                   |
|        |                                 |        |                   |